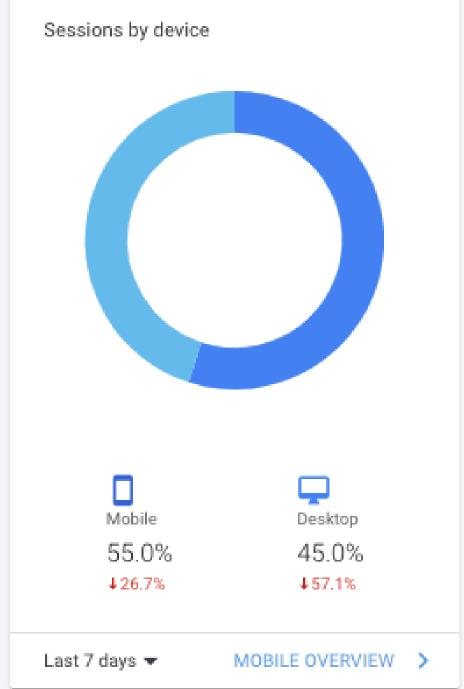

### **ACCOUNTS**

Manage Accounts

How do you acquire users?

When do your users visit?

What pages do your users visit?

| Page                              | Pageviews | Page Value |
|-----------------------------------|-----------|------------|
| /                                 | 20        | \$0.00     |
| /construction                     | 17        | \$0.00     |
| /about                            | 13        | \$0.00     |
| /brokerage                        | 8         | \$0.00     |
| /hartford                         | 6         | \$0.00     |
| /contact                          | 4         | \$0.00     |
| /illion                           | 2         | \$0.00     |
| /?from=btrend                     | 1         | \$0.00     |
| /construction?fbcx6WTfK_mJsJr2ic0 | 1         | \$0.00     |
| /littleitalycondo                 | 1         | \$0.00     |
| Last 7 days ▼                     | PAGE      | S REPORT ) |

How are your active users trending over time?

What are your top devices?