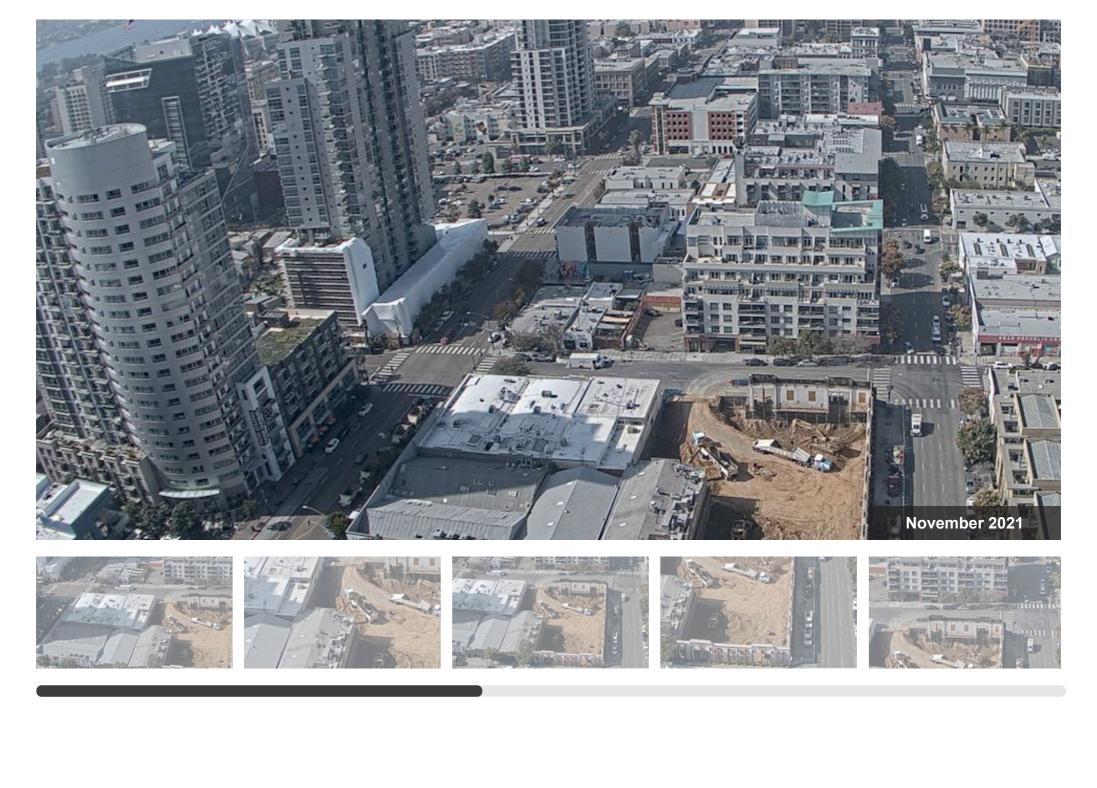

### PROJECT OVERVIEW

**Option to Ground Lease Signed** 

Radian is located at 659 Ninth Avenue in downtown San Diego, California. The 25,061 square foot site is situated on the south side of G Street, between Ninth and Tenth Avenues in San Diego's Ballpark District. The 22-story, 241-unit luxury apartment building will have 242 parking spaces along with a 36,000 square foot Target retail store at the base of the building, which will occupy the ground and basement levels (total of 2 floors).

Construction commenced in August of 2021 and is scheduled to deliver in Q3 of 2023.

The site is controlled through a 65-year ground lease, with an option to purchase after year 15. The ground lease was signed on April 30th, 2021 pursuant to a term sheet that was agreed to in May 2019.

Construction Photos
[let's discuss] - lightbox or new link to upload 20 images?

Upload or Edit Images

needs to be able to:

Upload Image (thumbnail/compressed image + large image)

Add date (ex. December 13, 2021)