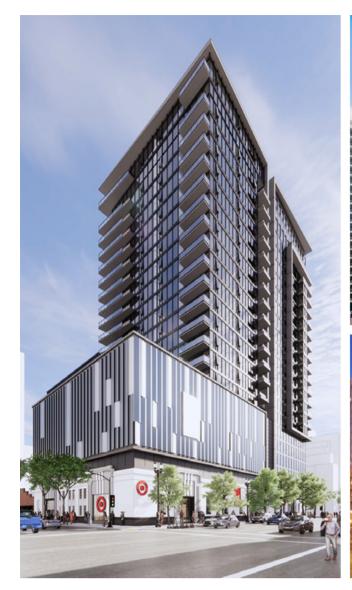

### **Radian**

- San Diego, CA
- Submarket: Downtown
- 255,000 SF
- Mixed-Use

# Radian

San Diego, CA Submarket: Downtown

255,000 SF

SIZE

Mixed-Use

TYPE

CONSTRUCTION START

Aug 2021

### PROJECT OVERVIEW

**Option to Ground Lease Signed** 

Radian is located at 659 Ninth Avenue in downtown San Diego, California. The 25,061 square foot site is situated on the south side of G Street, between Ninth and Tenth Avenues in San Diego's Ballpark District. The 22-story, 241-unit luxury apartment building will have 242 parking spaces along with a 36,000 square foot Target retail store at the base of the building, which will occupy the ground and basement levels (total of 2 floors).