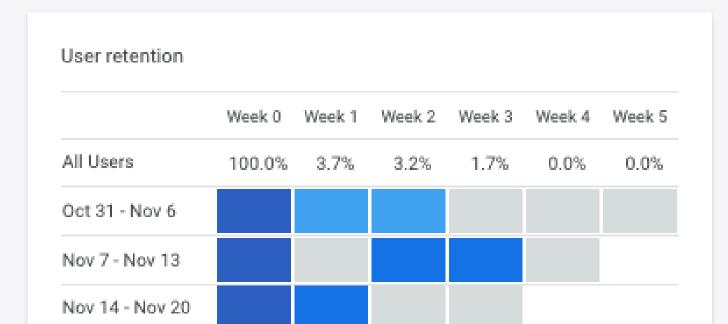

### How well do you retain users?

**PAGES** 

Welcome

Projects

Footer

**NEW PROJECTS** 

**Add New Project** 

lacksquare